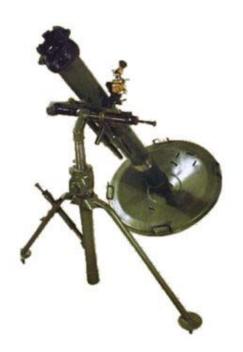

## **120 MM MORTAR EM-120**

## TECHNICAL CHARACTERISTIC

| TECHNICAL CHARACTERISTIC           |                            |
|------------------------------------|----------------------------|
| Caliber, mm                        | 120                        |
| Body length                        | 1 500                      |
| Range, m:                          | 7100 maximum / 480 minimum |
| Rate of fire,rounds/min            | up to 15                   |
| Elevation angle, deg               | from 45 up to 85           |
| Traversing angle, deg:             |                            |
| - without shifting the bipod       | <u>±5</u>                  |
| - with bipod shifted               | ±26                        |
| Operation temperature range,       | K from 223 to 323          |
|                                    | (°C) (-50° - +50°)         |
| Weight, kg                         |                            |
| - of the mortar in firing position | 210                        |
| - of the barrel                    | 72,6                       |
| - of the carriage-bipod            | 54,7                       |
| - of the support plate             | 78                         |
| - of the sight                     | 0,9                        |
|                                    |                            |